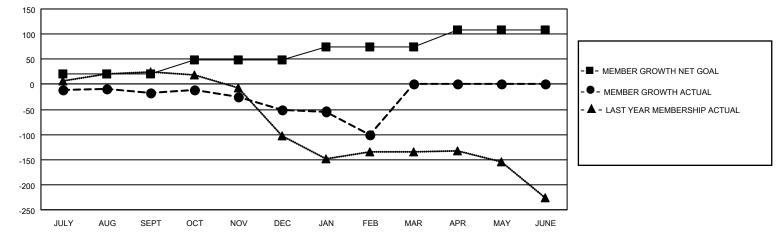

## GAT MONTHLY MEMBERSHIP PROGRESS REPORT

**Multiple District 30** 

LOCATION: MISSISSIPPI

Results as of: 2/28/2021

| Clubs                 |               |           |               | Members               |                        |                         |                                                    |  |  |
|-----------------------|---------------|-----------|---------------|-----------------------|------------------------|-------------------------|----------------------------------------------------|--|--|
| RESULTS FOR 2020-2021 |               |           |               | RESULTS FOR 2020-2021 |                        |                         |                                                    |  |  |
| QUARTER               | NEW CLUB GOAL | NEW CLUBS | DROPPED CLUBS | QUARTER MEM           | BER GROWTH NET<br>GOAL | MEMBER GROWTH<br>ACTUAL | DROPPED<br>MEMBERS ACTUAL<br>(including transfers) |  |  |
| JULY/AUG/SEPT         | 1             | 0         | 4             | JULY/AUG/SEPT         | 20                     | 33                      | 46                                                 |  |  |
| OCT/NOV/DEC           | 2             | 0         | 0             | OCT/NOV/DEC           | 29                     | 31                      | 63                                                 |  |  |
| JAN/FEB/MAR           | 1             | 0         | 1             | JAN/FEB/MAR           | 25                     | 16                      | 64                                                 |  |  |
| APR/MAY/JUNE          | 2             | 0         | 0             | APR/MAY/JUNE          | 34                     | 0                       | 0                                                  |  |  |