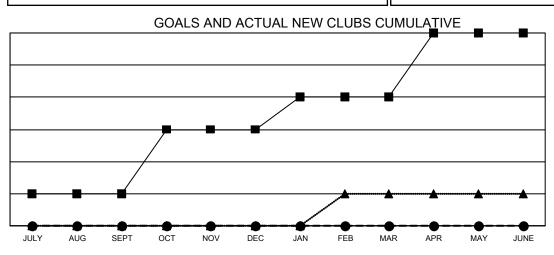

## GAT MONTHLY MEMBERSHIP PROGRESS REPORT

**Multiple District 30** 

LOCATION: MISSISSIPPI

Results as of: 2/28/2021

| Clubs                 |               |           |               | Members               |                        |                         |                                                    |  |  |
|-----------------------|---------------|-----------|---------------|-----------------------|------------------------|-------------------------|----------------------------------------------------|--|--|
| RESULTS FOR 2020-2021 |               |           |               | RESULTS FOR 2020-2021 |                        |                         |                                                    |  |  |
| QUARTER               | NEW CLUB GOAL | NEW CLUBS | DROPPED CLUBS | QUARTER MEM           | BER GROWTH NET<br>GOAL | MEMBER GROWTH<br>ACTUAL | DROPPED<br>MEMBERS ACTUAL<br>(including transfers) |  |  |
| JULY/AUG/SEPT         | 1             | 0         | 4             | JULY/AUG/SEPT         | 20                     | 33                      | 46                                                 |  |  |
| OCT/NOV/DEC           | 2             | 0         | 0             | OCT/NOV/DEC           | 29                     | 31                      | 63                                                 |  |  |
| JAN/FEB/MAR           | 1             | 0         | 1             | JAN/FEB/MAR           | 25                     | 16                      | 64                                                 |  |  |
| APR/MAY/JUNE          | 2             | 0         | 0             | APR/MAY/JUNE          | 34                     | 0                       | 0                                                  |  |  |